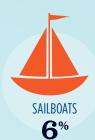

#### RECREATIONAL BOATS IN CALIFORNIA

| 826,596 |
|---------|
| 826,596 |
| 605,112 |
| 146,458 |
| 52,879  |
| 22,147  |
| 15.3    |
|         |