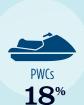

#### RECREATIONAL BOATS IN CALIFORNIA

| 826,596 |
|---------|
| 826,596 |
| 605,112 |
| 146,458 |
| 52,879  |
| 22,147  |
| 15.3    |
|         |