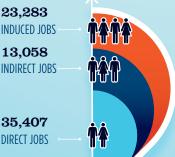

### **ESTIMATED JOBS IMPACT OF RECREATIONAL BOATING-RELATED SPENDING IN CALIFORNIA**

| EST. TOTAL JOBS         | 71,748    |
|-------------------------|-----------|
| EST. TOTAL LABOR INCOME | \$2,959.7 |
| Est. Direct Income      | \$1,216   |
| Est. Indirect Income    | \$742.6   |
| Est. Induced Income     | \$1,019.1 |