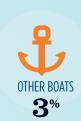

#### RECREATIONAL BOATS IN CALIFORNIA

| 826,596 |
|---------|
| 826,596 |
| 605,112 |
| 146,458 |
| 52,879  |
| 22,147  |
| 15.3    |
|         |