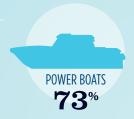

#### RECREATIONAL BOATS IN CALIFORNIA

| 826,596 |
|---------|
| 826,596 |
| 605,112 |
| 146,458 |
| 52,879  |
| 22,147  |
| 15.3    |
|         |